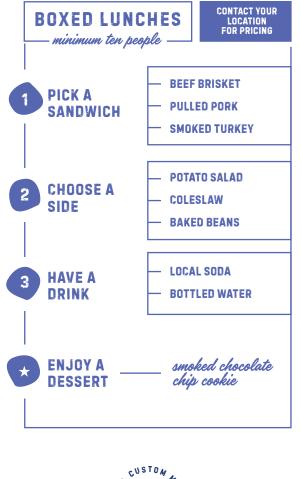

### **PICK MEATS**

**BEEF BRISKET PULLED PORK TURKEY BREAST BABY BACK RIBS** SMOKED SALMON **PULLED CHICKEN** PORK LOIN PORK BELLY **SMOKED RIBEYE** 

ten people

### **CHOOSE SIDES**

| POTATO SALAD | BAKED BEANS |
|--------------|-------------|
| COLESLAW     | SALAD       |

**CUSTOM SIDES AVAILABLE WITH 48-HOUR NOTICE** 